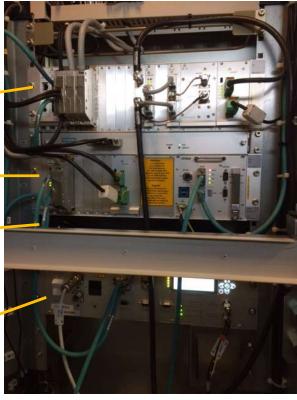

#### Control cabinet (Siemens Mobility Desiro)

EVC (European Vital Computer) <

JRU (Juridical Recording Unit) <

MVB bus

OBMT (On-board balise monitoring tool)

## **OBMT**Online Balise Monitoring Tool

Signalling Asset Monitoring