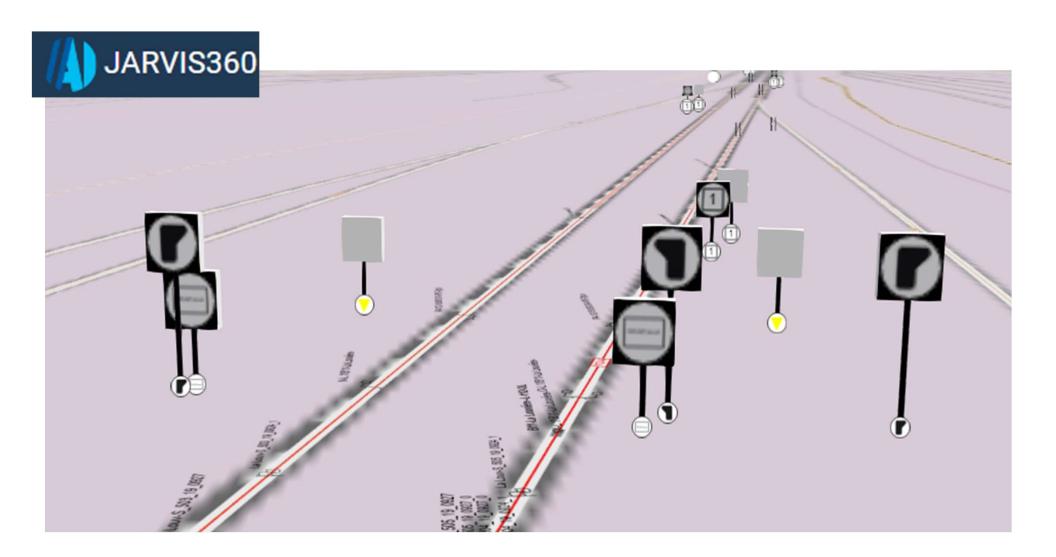

m_level            |                                                 | abs_number        |
| Search vehicle_type | Search m_level     | Search pctg                                     | Search abs_number |
| AM08                | LSTM               | 100                                             | 48                |
| AM80                | L2                 | 100                                             | 578               |
| HLE18_HLE19         | L2                 | 100                                             | 1030              |
| MS96                | L2                 | 100                                             | 86                |

TSR
Temporary Speed Restrictions
Insight map: Applied speed restrictions



#### **Suppliers**

#### Insight map: Technologies











## Q&A