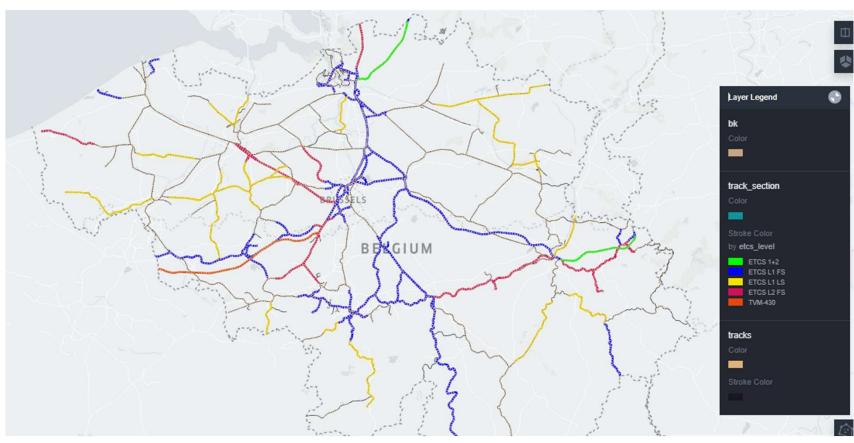

#### Insight map: ETCS

Signalling Asset Monitoring

Insight map: applied protection per balise

Signalling Asset Monitoring

#### Insight map: Technologies