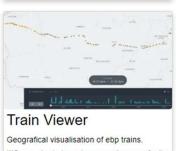

#### **INFR/ABEL**

# **ERA ERTMS Congress**

Signalling Asset Monitoring – SAM Platform

Pieter Verlinden

25/04/2024





**Signalling Asset Monitoring** 

J.A.R.V.I.S

(not) Just Another Railway Visual Inspection System



#### Welcome to the SAM portal

On this site you find some useful portals for the anomalie follow-up of Singular Asset Management







Portal for level crossings based on EBP, RIAM and RTF data



Portal for train protection & control (ETCS, TBL1+, LEU, balise, ...)



Portal for track vacancy proving (ACAT, TC(Jade,...)) monitoring & inventory









!!!Some ebp to inventory mappings are faulty.



Geografical visualisation of ebp elements. !!!Some ebp to inventory mappings are faulty.



in a given period







### TRU / JRU Juridical Recording Unit

#### **During maintenance cylce / Periodical**



Infrabel work train



Alstom Break MS80 – b3



Siemens Desiro ML MS08 – b2



Alstom MS96 – b3



Alstom Autorail 41 AR41 – b3



Siemens EuroSprinter HLE18/19



## **OBMT**Online Balise Monitoring Tool

#### Control cabinet (Siemens Mobility Desiro)

EVC (European Vital Computer) <

JRU (Juridical Recording Unit) <

MVB bus

OBMT (On-board balise monitoring tool)







## **OBMT**Online Balise Monitoring Tool





Signalling Asset Monitoring

#### **SAM Platform** IoT on commercial trains. Real time verification of ETCS equipment