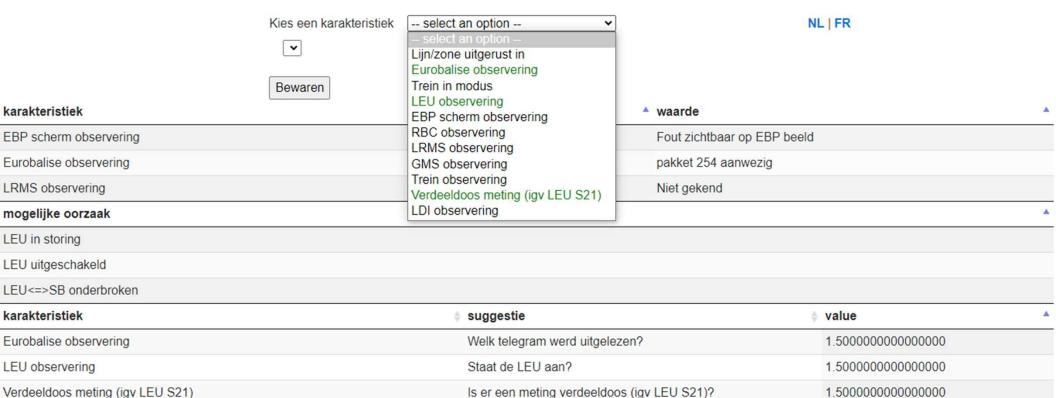

--------|-------------|------------------------------|-----------|----------------------------------------------------------|
| even<br>Brus    | ntdate<br>ssels | measuredby \$       | n_pig | level_mode \$ | speed \$ | m_mcount \$ | omschrijving                 | source \$ | message \$                                               |
| 12/04/<br>09:37 |                 | OBMT-<br>004.SPYBOX | 1     |               | 79       |             | 2001,2302;50.516292,5.564342 | ERTMS     | eurobalise<br>connection<br>problem or<br>LEU<br>problem |
| 12/04/<br>09:37 |                 | OBMT-<br>004.SPYBOX | 0     |               | 78       |             | 2001,2101;50.516292,5.564342 | ERTMS     | eurobalise<br>connection<br>problem or<br>LEU<br>problem |



#### Expert system: problem analysis





Signalling Asset Monitoring

#### Insight map: ETCS





Signalling Asset Monitoring

Insight map: applied protection per balise





Signalling Asset Monitoring

#### Insight map: clickable objects





#### Detail of applied protections

| INFR/ABEL           | SAM Home AW Portal | LX Portal TPTC Portal TVP Portal Shelter Portal |                   |
|---------------------|--------------------|-------------------------------------------------|-------------------|
| CSV Excel           |                    |                                                 | Search            |
| vehicle_type        | m_level            |                                                 | abs_number        |
| Search vehicle_type | Search m_level     | Search pctg                                     | S