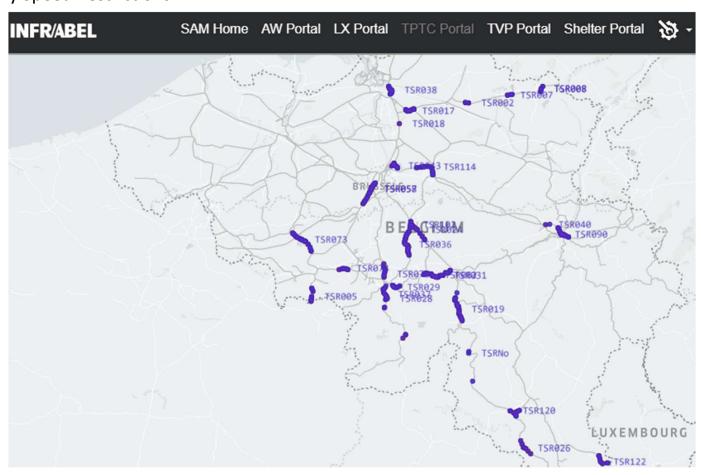

| Search            |
| vehicle_type        | m_level            |                                                 | abs_number        |
| Search vehicle_type | Search m_level     | Search pctg                                     | Search abs_number |
| AM08                | LSTM               | 100                                             | 48                |
| AM80                | L2                 | 100                                             | 578               |
| HLE18_HLE19         | L2                 | 100                                             | 1030              |
| MS96                | L2                 | 100                                             | 86                |

TSR
Temporary Speed Restrictions
Insight map: Applied speed restrictions



#### **Suppliers**

#### Insight map: Technologies











## Q&A