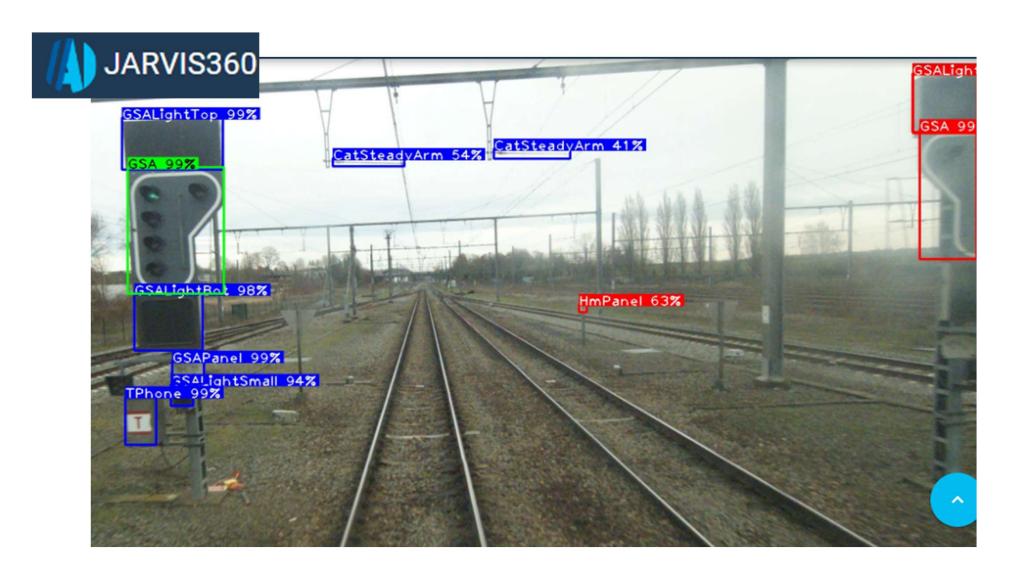

## **OBMT**Online Balise Monitoring Tool

## **OBMT**Online Balise Monitoring Tool

Signalling Asset Monitoring