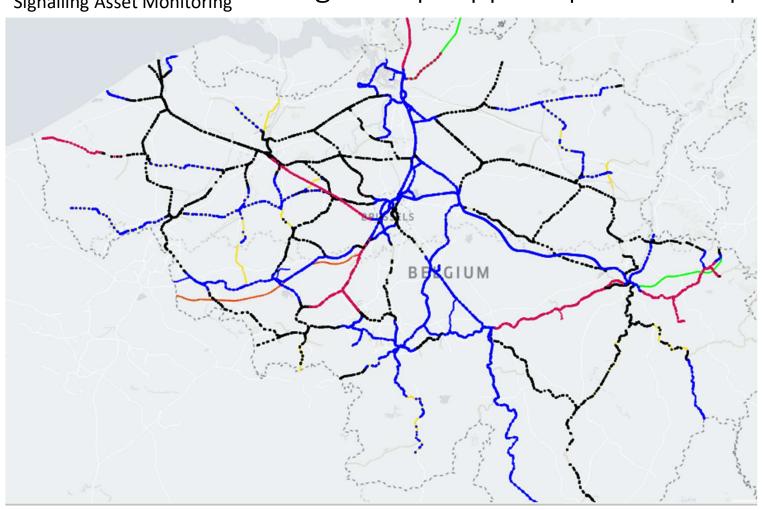

#### Insight map: ETCS

Signalling Asset Monitoring

Insight map: applied protection per balise

Signalling Asset Monitoring

#### Insight map: Technologies