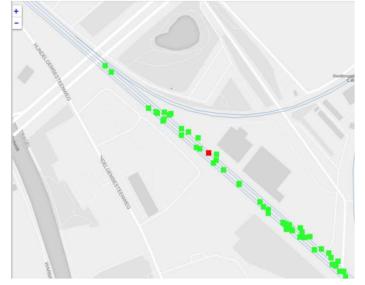

#### Insight map: ETCS

Signalling Asset Monitoring

Insight map: applied protection per balise

Signalling Asset Monitoring

#### Insight map: clickable objects