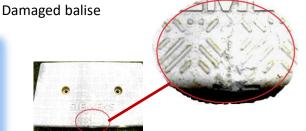

### Detected issues

| Code | Message                                         | Description                                                                     |
|------|-------------------------------------------------|---------------------------------------------------------------------------------|
| 2001 | Balise OK                                       |                                                                                 |
| 2101 | Balise P254                                     | LEU issue or connection between LEU and Eurobalise interrupted                  |
| 2301 | Balise Missed                                   | Balise in group missing, removed or covered                                     |
| 2302 | Balise has M_COUNT = 254                        | LEU issue or connection between LEU and Eurobalise interrupted                  |
| 2103 | Balise group with balises with differen M_COUNT | Signal state change when euroantenna of train was in between balises of a group |