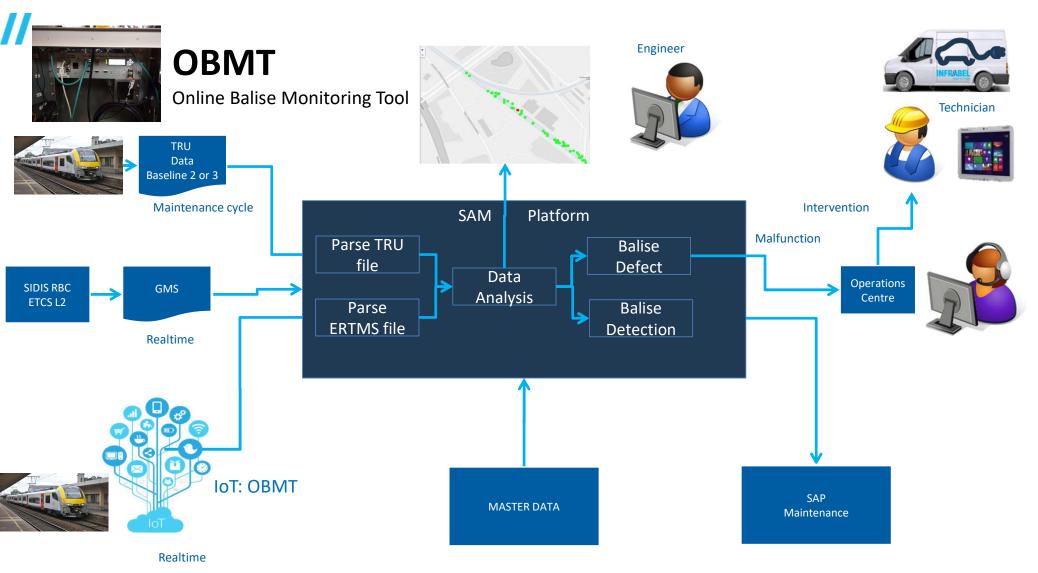

## **OBMT**Online Balise Monitoring Tool

#### Control cabinet (Siemens Mobility Desiro)

EVC (European Vital Computer) <

JRU (Juridical Recording Unit) <

MVB bus

OBMT (On-board balise monitoring tool)

## **OBMT**Online Balise Monitoring Tool

Signalling Asset Monitoring

#### **SAM Platform** IoT on commercial trains. Real time verification of ETCS equipment

Connection problem

**MVB** bus

GPS antenna

GSM antenna

- 5 commercial vehicles
  - + offline data other trains
- 30000/33000 balises inspected
- saves 15 FTE / year