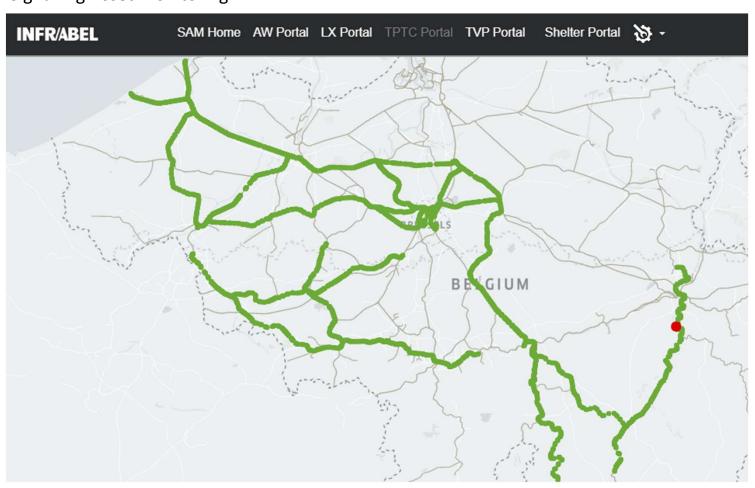

### Insight map

**Signalling Asset Monitoring** 

#### Insight map: clickable objects