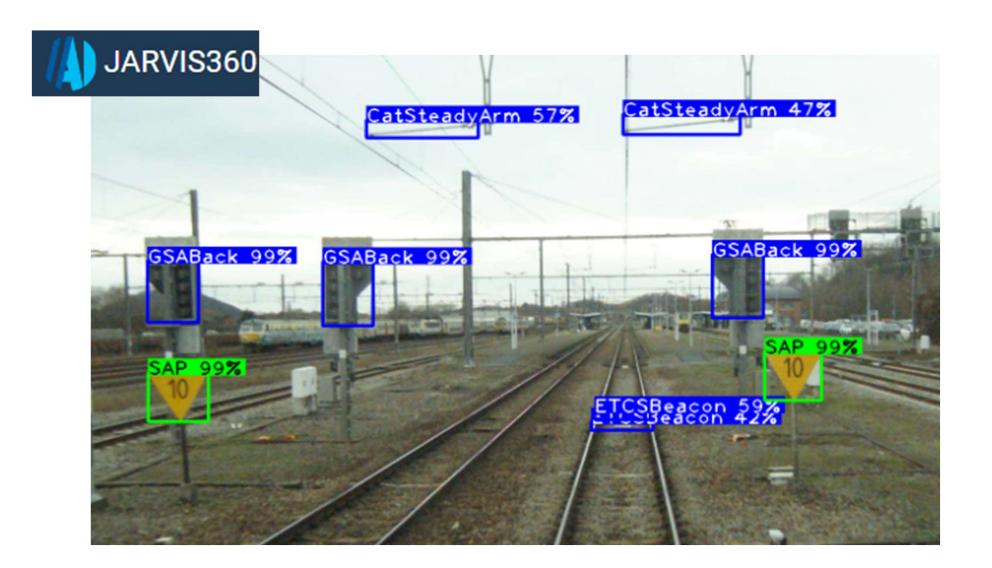

## **OBMT**Online Balise Monitoring Tool

## **OBMT**Online Balise Monitoring Tool

Signalling Asset Monitoring