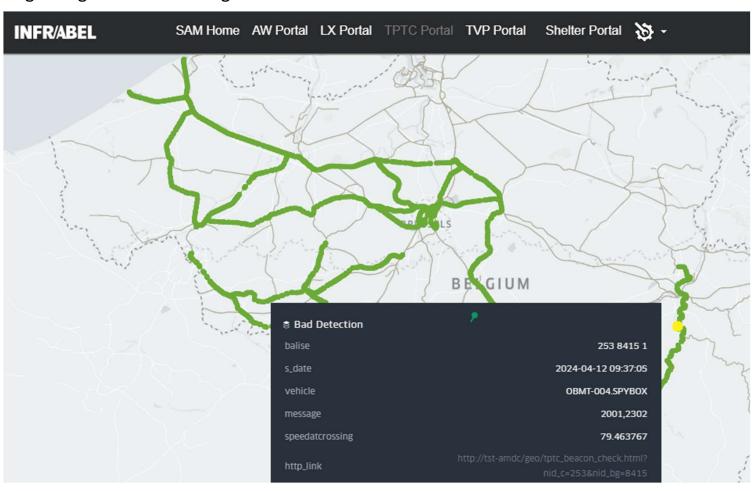

### Insight map

**Signalling Asset Monitoring** 

#### Insight map: clickable objects

### Detected issues

| Code | Message                                         | Description                                                                     |
|------|-------------------------------------------------|---------------------------------------------------------------------------------|
| 2001 | Balise OK                                       |                                                                                 |
| 2101 | Balise P254                                     | LEU issue or connection between LEU and Eurobalise interrupted                  |
| 2301 | Balise Missed                                   | Balise in group missing, removed or covered                                     |
| 2302 | Balise has M_COUNT = 254                        | LEU issue or connection between LEU and Eurobalise interrupted                  |
| 2103 | Balise group with balises with differen M_COUNT | Signal state change when euroantenna of train was in between balises of a group |

#### Balise history, all train detections

#### Click for help on message codes

| CSV             | Excel           |                     |       |               |          |             | Search                       |           |                                                          |
|-----------------|-----------------|---------------------|-------|---------------|----------|-------------|------------------------------|-----------|----------------------------------------------------------|
| even<br>Brus    | ntdate<br>ssels | measuredby \$       | n_pig | level_mode \$ | speed \$ | m_mcount \$ | omschrijving                 | source \$ | message \$                                               |
| 12/04/<br>09:37 |                 | OBMT-<br>004.SPYBOX | 1     |               | 79       |             | 2001,2302;50.516292,5.564342 | ERTMS     | eurobalise<br>connection<br>problem or<br>LEU<br>problem |
| 12/04/<br>09:37 |                 | OBMT-<br>004.SPYBOX | 0     |               | 78       |             | 2001,2101;50.516292,5.564342 | ERTMS     | eurobalise<br>connection<br>problem or<br>LEU<br>problem |