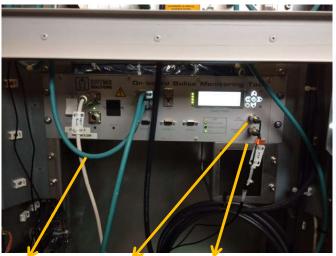

#### Control cabinet (Siemens Mobility Desiro)

EVC (European Vital Computer) <

JRU (Juridical Recording Unit) <

MVB bus

OBMT (On-board balise monitoring tool)

#### **SAM Platform** IoT on commercial trains. Real time verification of ETCS equipment

Connection problem

**MVB** bus

GPS antenna

GSM antenna

- 5 commercial vehicles
  - + offline data other trains
- 30000/33000 balises inspected
- saves 15 FTE / year