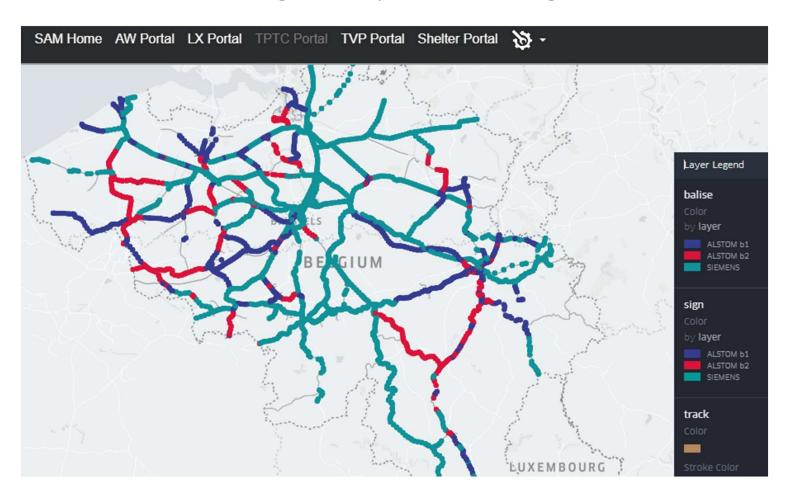

### Insight map

**Signalling Asset Monitoring** 

#### Insight map: clickable objects

#### Insight map: Technologies