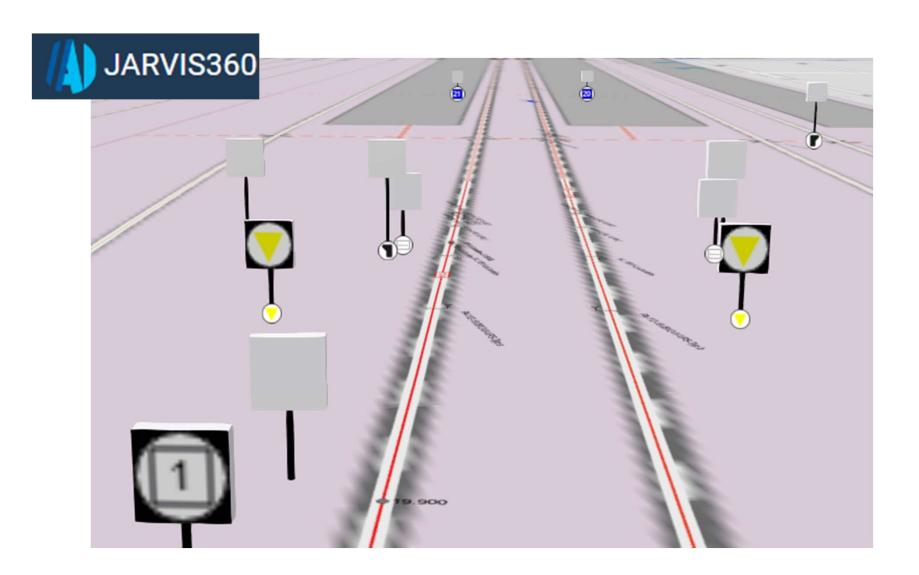

## **OBMT**Online Balise Monitoring Tool

## **OBMT**Online Balise Monitoring Tool

Signalling Asset Monitoring