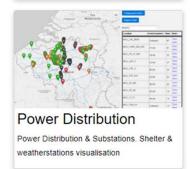

#### Welcome to the SAM portal

On this site you find some useful portals for the anomalie follow-up of Singular Asset Management

Portal for level crossings based on EBP, RIAM and RTF data

Portal for train protection & control (ETCS, TBL1+, LEU, balise, ...)

Portal for track vacancy proving (ACAT, TC(Jade,...)) monitoring & inventory

!!!Some ebp to inventory mappings are faulty.

Geografical visualisation of ebp elements. !!!Some ebp to inventory mappings are faulty.