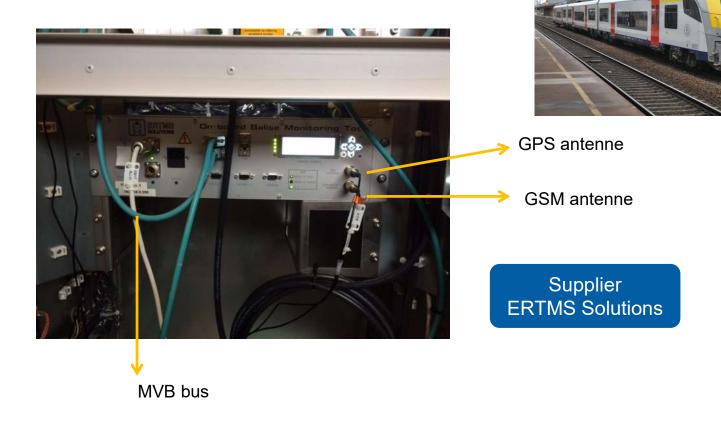

#### Control cabinet (Siemens Mobility Desiro)

EVC (European Vital Computer) <

JRU (Juridical Recording Unit) <

MVB bus

OBMT (On-board balise monitoring tool)

#### **SAM Platform** IoT on commercial trains. Real time verification of ETCS equipment

Connection problem

**MVB** bus

GPS antenna

GSM antenna

- 5 commercial vehicles
  - + offline data other trains
- 30000/33000 balises inspected
- saves 15 FTE / year