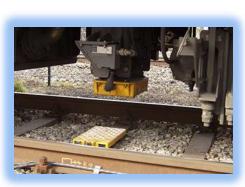

#### **During maintenance cylce / Periodical**

Infrabel work train

Alstom Break MS80 – b3

Siemens Desiro ML MS08 – b2

Alstom MS96 – b3

Alstom Autorail 41 AR41 – b3

Siemens EuroSprinter HLE18/19