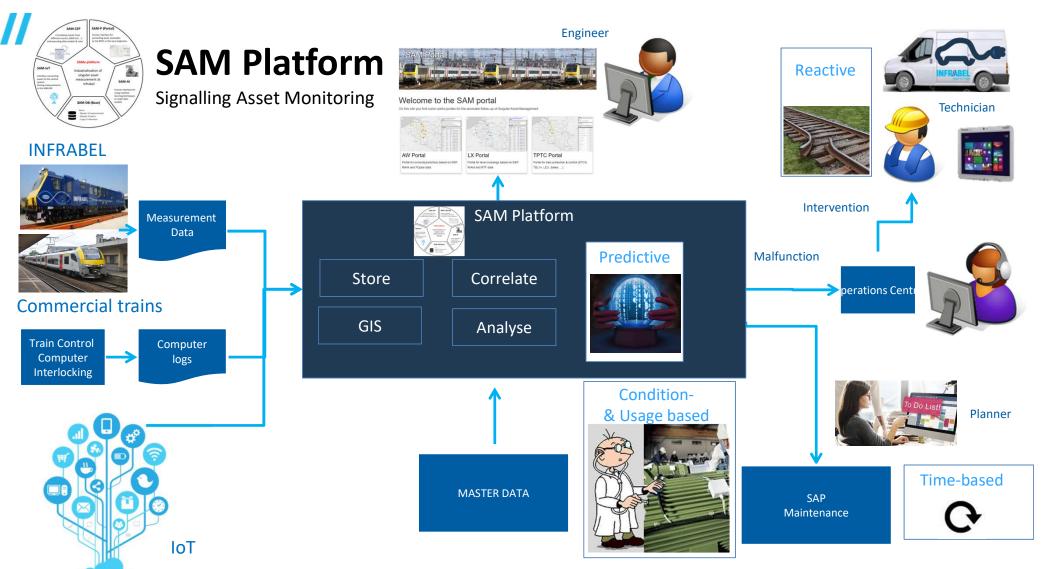

#### Welcome to the SAM portal

On this site you find some useful portals for the anomalie follow-up of Singular Asset Management

Portal for level crossings based on EBP, RIAM and RTF data

Portal for train protection & control (ETCS, TBL1+, LEU, balise, ...)

Portal for track vacancy proving (ACAT, TC(Jade,...)) monitoring & inventory

!!!Some ebp to inventory mappings are faulty.

Geografical visualisation of ebp elements. !!!Some ebp to inventory mappings are faulty.

#### **SAM Platform** IoT on commercial trains. Real time verification of ETCS equipment

Connection problem

**MVB** bus

GPS antenna

GSM antenna

- 5 commercial vehicles
  - + offline data other trains
- 30000/33000 balises inspected
- saves 15 FTE / year

Real-time data to diagnostics system and processing by Operation Center

Signalling Asset Monitoring