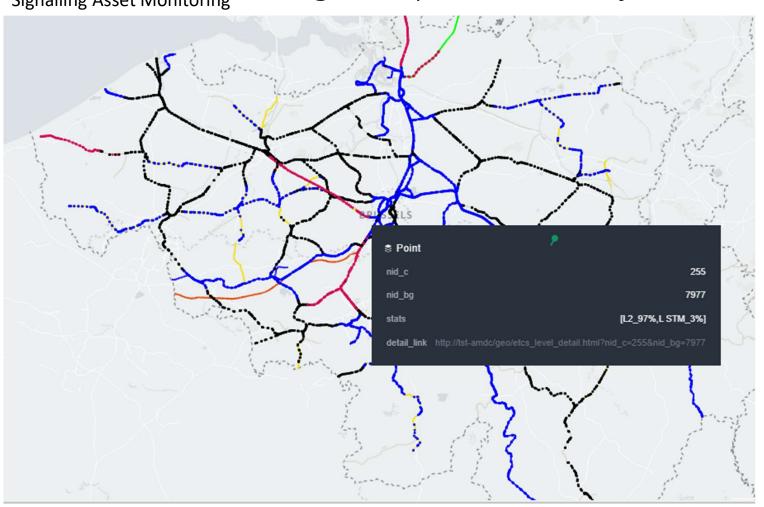

### Insight map

**Signalling Asset Monitoring** 

#### Insight map: clickable objects

#### Insight map: ETCS

Signalling Asset Monitoring

Insight map: applied protection per balise

Signalling Asset Monitoring