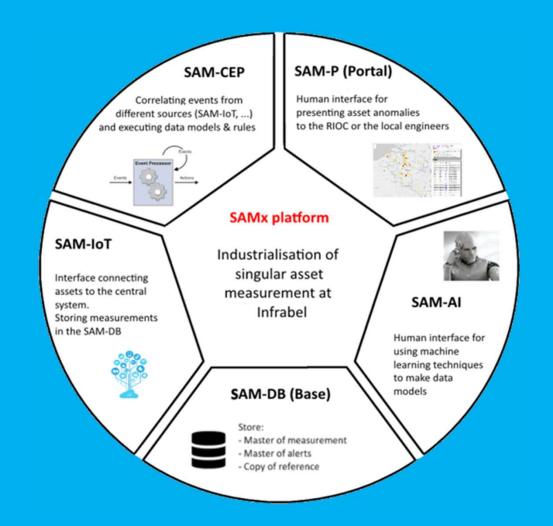

#### Welcome to the SAM portal

On this site you find some useful portals for the anomalie follow-up of Singular Asset Management

Portal for level crossings based on EBP, RIAM and RTF data

Portal for train protection & control (ETCS, TBL1+, LEU, balise, ...)

Portal for track vacancy proving (ACAT, TC(Jade,...)) monitoring & inventory

!!!Some ebp to inventory mappings are faulty.

Geografical visualisation of ebp elements. !!!Some ebp to inventory mappings are faulty.