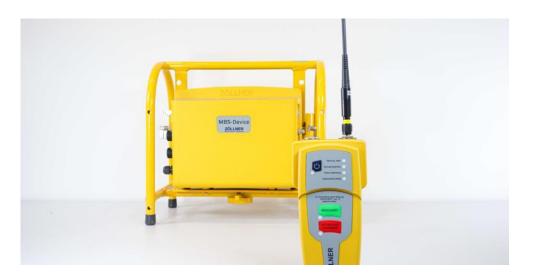

- MBS: secondary protection with a radio controlled balise group
- The balise group must be installed at emergency braking distance (depending on the line speed)
- The balise group sends a STOP telegram (TBL1+ RNP, ETCS L1 MA=0, ETCS L2 => L1)
- Green feedback led on the MBS control unit

- When a train is announced, the lookout evacuates the work area
- The lookout gives the release command on the MBS control unit (red feedback led)
- The lookout confirms the evacuation to the signalling box
- The balise group sends an "empty" telegram

Framework contract Alstom: 4600006184 Framework contract Zöllner: 4600006153

Temporary universal beam NN 351669280000 (Infrabel production)

COBRA Radio control unit NN 351667800000

Autonomy min 46h

COBRA Radio receiver NN 351667810000

Junction box NN 351667870000

Installation time <5min