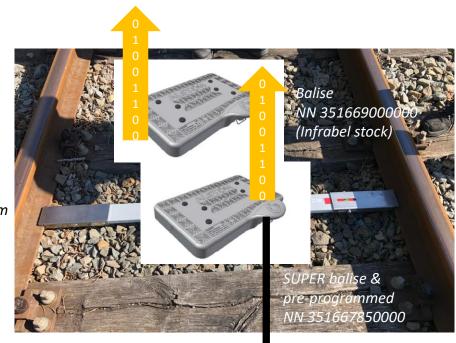

Framework contract Alstom: 4600006184 Framework contract Zöllner: 4600006153

Temporary universal beam NN 351669280000 (Infrabel production)

COBRA Radio control unit NN 351667800000

Autonomy min 46h

COBRA Radio receiver NN 351667810000