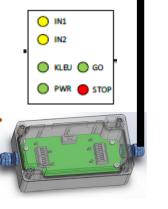

- MBS: secondary protection with a radio controlled balise group
- The balise group must be installed at emergency braking distance (depending on the line speed)
- The balise group sends a STOP telegram (TBL1+ RNP, ETCS L1 MA=0, ETCS L2 => L1)
- Green feedback led on the MBS control unit

- When a train is announced, the lookout evacuates the work area
- The lookout gives the release command on the MBS control unit (red feedback led)
- The lookout confirms the evacuation to the signalling box
- The balise group sends an "empty" telegram