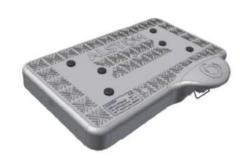

- MBS: secondary protection with a radio controlled balise group
- The balise group must be installed at emergency braking distance (depending on the line speed)
- The balise group sends a STOP telegram (TBL1+ RNP, ETCS L1 MA=0, ETCS L2 => L1)
- Green feedback led on the MBS control unit

Framework contract Alstom: 4600006184 Framework contract Zöllner: 4600006153

Temporary universal beam NN 351669280000 (Infrabel production)

COBRA Radio control unit NN 351667800000

Autonomy min 46h

COBRA Radio receiver NN 351667810000

Junction box NN 351667870000

Installation time <5min