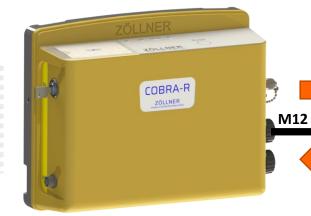

Framework contract Alstom: 4600006184 Framework contract Zöllner: 4600006153

Temporary universal beam NN 351669280000 (Infrabel production)

COBRA Radio control unit NN 351667800000

Autonomy min 46h

COBRA Radio receiver NN 351667810000