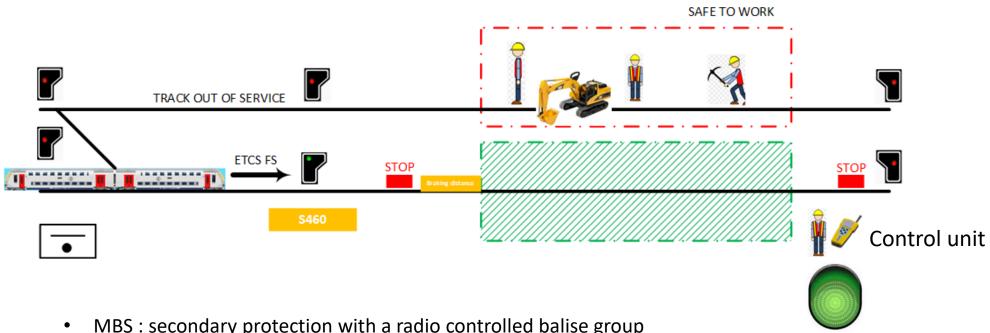

- Actual situation: communication procedures between the signalling box and a look out are used to protect an area with train traffic nearby a work area (oprational procedure S460)
- The signaller can open a signal unintentionally (eg. the orange area is not evacuated yet) = POTENTIAL RISK
- There is a need for an additional protection system
- The additional system must be compliant for ETCS/TBL1+ trains

- MBS: secondary protection with a radio controlled balise group
- The balise group must be installed at emergency braking distance (depending on the line speed)
- The balise group sends a STOP telegram (TBL1+ RNP, ETCS L1 MA=0, ETCS L2 => L1)
- Green feedback led on the MBS control unit

- When a train is announced, the lookout evacuates the work area
- The lookout gives the release command on the MBS control unit (red feedback led)
- The lookout confirms the evacuation to the signalling box
- The balise group sends an "empty" telegram