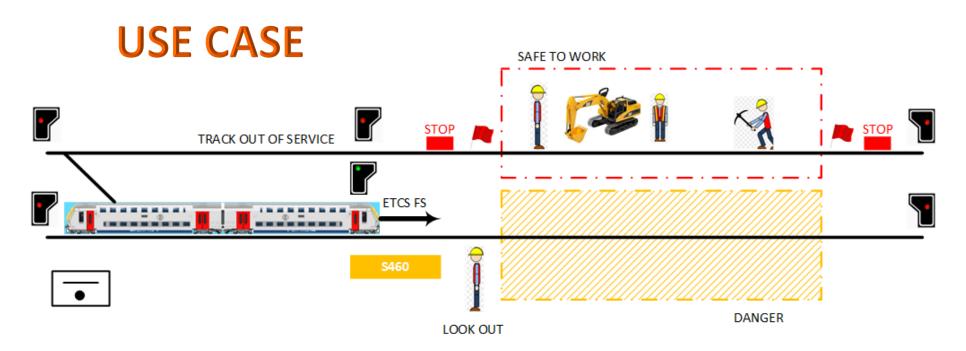

- Actual situation: communication procedures between the signalling box and a look out are used to protect an area with train traffic nearby a work area (oprational procedure S460)
- The signaller can open a signal unintentionally (eg. the orange area is not evacuated yet) = POTENTIAL RISK
- There is a need for an additional protection system
- The additional system must be compliant for ETCS/TBL1+ trains

- MBS: secondary protection with a radio controlled balise group
- The balise group must be installed at emergency braking distance (depending on the line speed)
- The balise group sends a STOP telegram (TBL1+ RNP, ETCS L1 MA=0, ETCS L2 => L1)
- Green feedback led on the MBS control unit

- When a train is announced, the lookout evacuates the work area
- The lookout gives the release command on the MBS control unit (red feedback led)
- The lookout confirms the evacuation to the signalling box
- The balise group sends an "empty" telegram