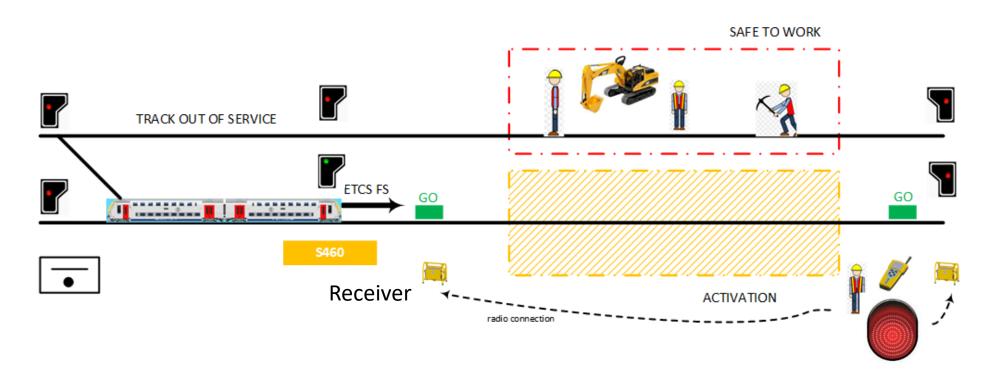

- MBS: secondary protection with a radio controlled balise group
- The balise group must be installed at emergency braking distance (depending on the line speed)
- The balise group sends a STOP telegram (TBL1+ RNP, ETCS L1 MA=0, ETCS L2 => L1)
- Green feedback led on the MBS control unit

- When a train is announced, the lookout evacuates the work area
- The lookout gives the release command on the MBS control unit (red feedback led)
- The lookout confirms the evacuation to the signalling box
- The balise group sends an "empty" telegram