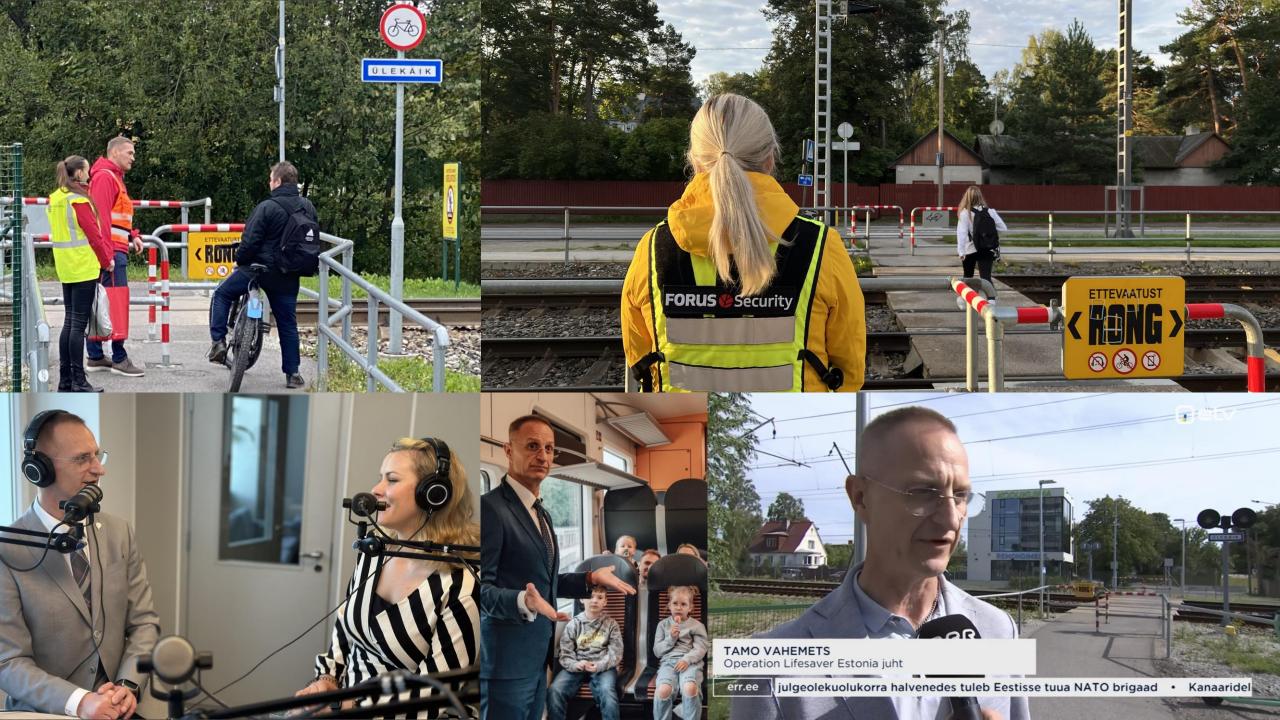

### If there is an incident on the railway, then:

TRANSPORTATION OPERATORS THE INFRASTRUCTURE COMPANY OPERATION LIFESAVER ESTONIA

FOCUS: PASSENGERS

FOCUS: TECHNICAL CONDITIONS FOCUS: EXPLANATIONS, KNOWLEDGE

### RA\_LWAY SAF\_TY CAMP\_IGNS