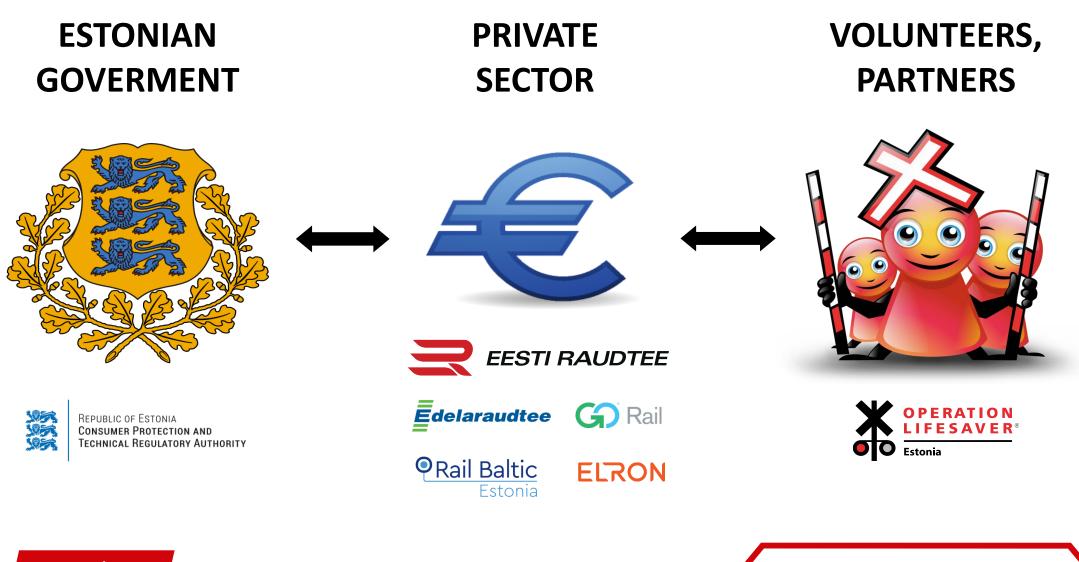

#### **Operation Lifesaver Estonia**

- ✓ What is the non-profit organization Operation Lifesaver Estonia (OLE) and what do we do?
- ✓ Who are our partners we work with?
- ✓ What are our railway safety activities that let our partners achieve their strategic goals?
- ✓ What we all can do to help minimize the incidents on the railway?

### H\_W CO\_PERATI\_N WO\_KS

www.ole.ee

© Operation Lifesaver Estonia

LET THE TRAIN PASS