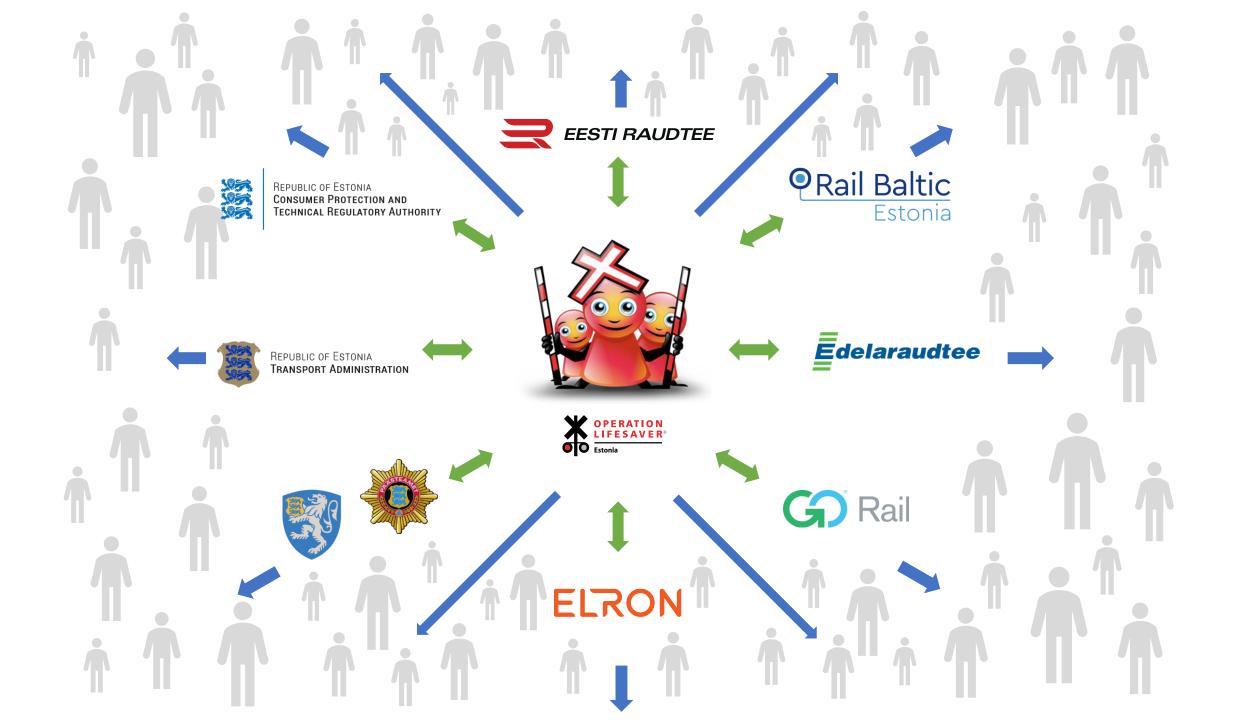

#### **Operation Lifesaver Estonia**

- ✓ What is the non-profit organization Operation Lifesaver Estonia (OLE) and what do we do?
- ✓ Who are our partners we work with?
- ✓ What are our railway safety activities that let our partners achieve their strategic goals?
- ✓ What we all can do to help minimize the incidents on the railway?

### H\_W CO\_PERATI\_N WO\_KS

www.ole.ee

© Operation Lifesaver Estonia

LET THE TRAIN PASS

### If there is an incident on the railway, then:

TRANSPORTATION OPERATORS THE INFRASTRUCTURE COMPANY OPERATION LIFESAVER ESTONIA

FOCUS: PASSENGERS

FOCUS: TECHNICAL CONDITIONS FOCUS: EXPLANATIONS, KNOWLEDGE