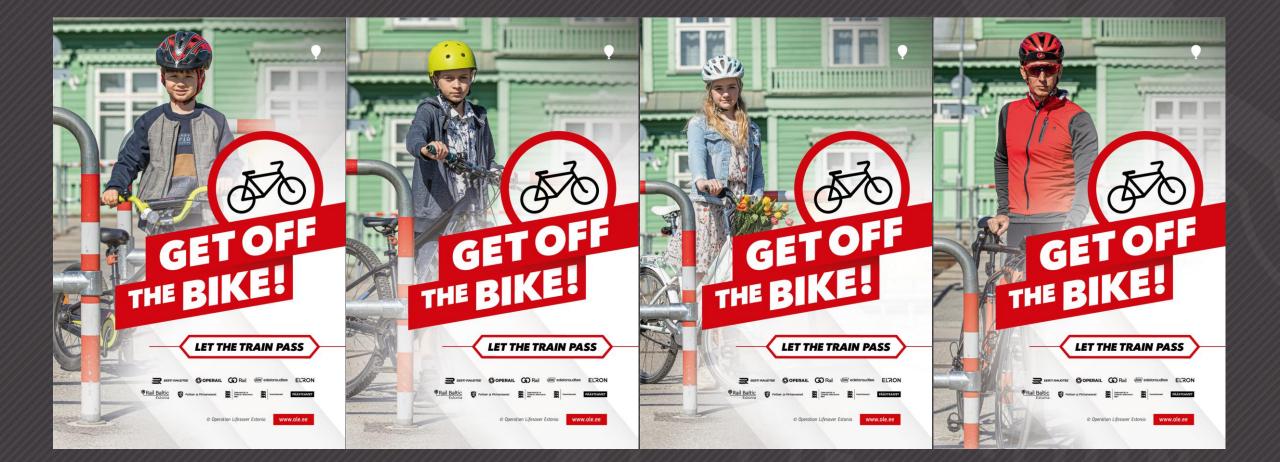

# GETOFF JAA

www.ole.ee

© Operation Lifesaver Estonia

### GETOFF THE BIKE.

#### LET THE TRAIN PASS

STATES