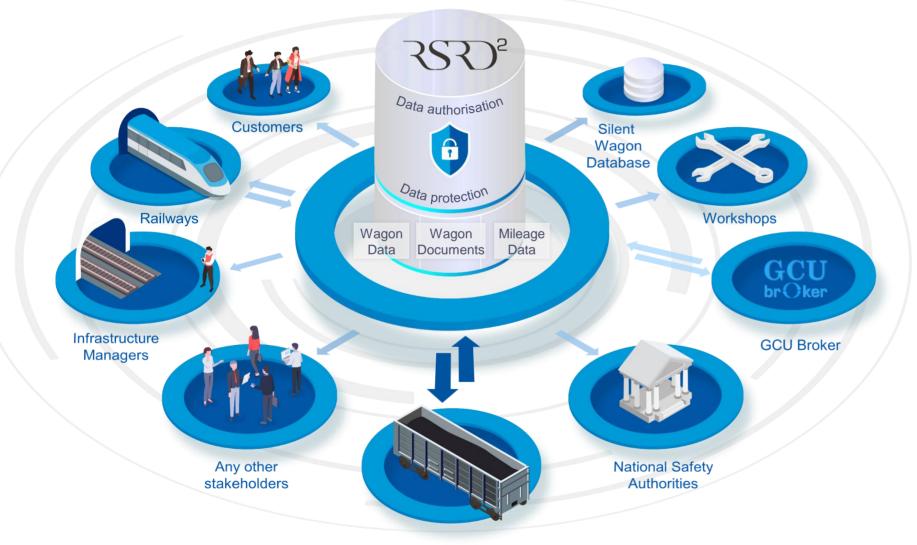

### RSRD<sup>2</sup> allows a centralised access to wagon reference data for all stakeholders

220.000

registered wagons from 85 keepers

140

wagon data elements

250

companies using the system

900

Feeds other systems (SWDB, GCU Broker)

Available via interface, web portal and data export

One upload, all stakeholders served

Fulfils all TAF TSI keeper requirements

Documents, manuals, datasheets available