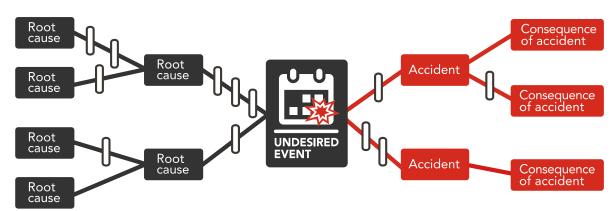

# PRISME ORISK MANAGEMENT

UPREVENTIVE BARRIERS
Frequency

PROTECTIVE BARRIERS
Potential severity