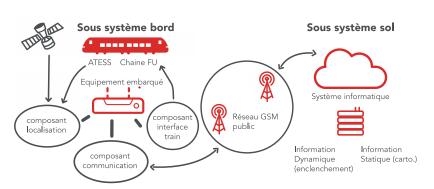

#### DIGITAL FOR SAFETY

SAFETY OF RAILWAY OPERATIONS ON SINGLE TRACKS

**AVISE (OPEN DOORS DETECTION)** 