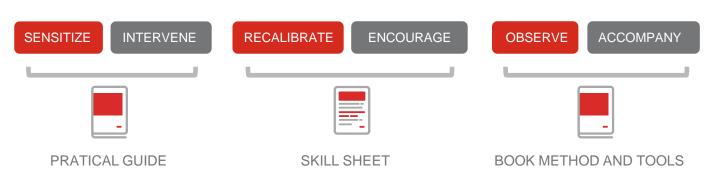

# P/R/L S M/E O DOCUMENT SIMPLIFICATION

Formats unsuited to use on site
Multiple sources of information
Information difficult to exploit
Content lacking of clarity

BEFORE

A dedicated mobile app

Direct access to the right procedure Making the right decision Recording actions (traceability) Access to temporary information