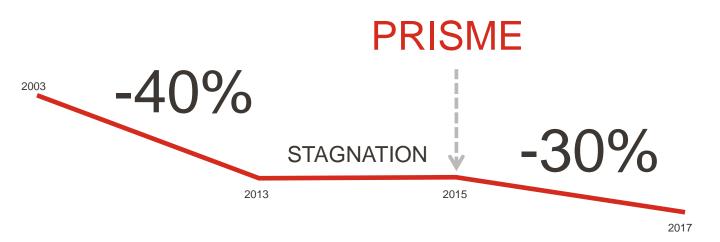

** COMMENT AGIR DE MANIERE JUSTE & EQUITABLE

TRAITER UN ECART SECURITE













# PRIS ME O CREATE MANAGEMENT CONDITIONS FOR COMMITMENT OF ALL



# Day+1 / Month+1

THE SITE DIRECTOR AFFECTED BY A SIGNIFICANT SAFETY RELATED EVENT (ESR) WILL DISCUSS IT.

- Within 24 hours after the incident with the Chief Safety Officer
- Within one month after the incident with the Director of the Unit or Department





# PRIS SNCF SAFETY BAROMETER EVOLUTION

## **MAJOR RESULTS:**

- VISUAL MANAGEMENT IS USED BY 72% of operational managers (+24)
- SAFETY INFORMATION COMMUNICATED BY OPERATORS 65% (+25)
- AWARENESS OF DYNAMIC CREATED BY PRISME 63% (+11)
- RISK-BASED APPROACH ADOPTED BY 62% of staff (+23)





# PRISME MATURITY GRID OF SAFETY MANAGEMENT







## PRIS DEVOLUTION OF MAJOR SAFETY EVENTS