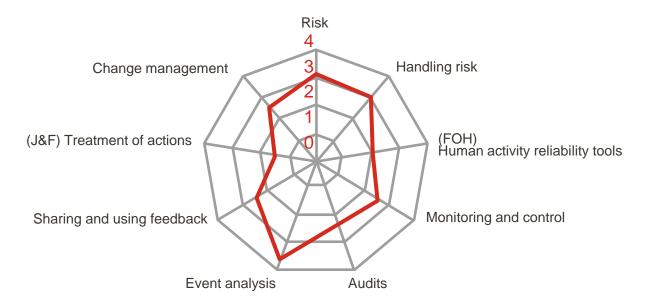

EVERY LEVEL OF MATURITY GRID:









# **VIDEO** COMMENT AGIR DE MANIERE JUSTE & EQUITABLE

TRAITER UN ECART SECURITE













# PRIS ME O CREATE MANAGEMENT CONDITIONS FOR COMMITMENT OF ALL



# Day+1 / Month+1

THE SITE DIRECTOR AFFECTED BY A SIGNIFICANT SAFETY RELATED EVENT (ESR) WILL DISCUSS IT.

- Within 24 hours after the incident with the Chief Safety Officer
- Within one month after the incident with the Director of the Unit or Department





# PRIS SNCF SAFETY BAROMETER EVOLUTION

## **MAJOR RESULTS:**

- VISUAL MANAGEMENT IS USED BY 72% of operational managers (+24)
- SAFETY INFORMATION COMMUNICATED BY OPERATORS 65% (+25)
- AWARENESS OF DYNAMIC CREATED BY PRISME 63% (+11)
- RISK-BASED APPROACH ADOPTED BY 62% of staff (+23)





# PRISME MATURITY GRID OF SAFETY MANAGEMENT







## PRIS DEVOLUTION OF MAJOR SAFETY EVENTS