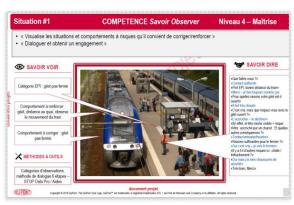

#### **6 KEY SKILLS TO DEVELOP AMONG MANAGERS**

# KEY SKILL: "KNOW HOW TO OBSERVE"

#### A SAME SITUATION ON EVERY LEVEL OF MATURITY GRID: