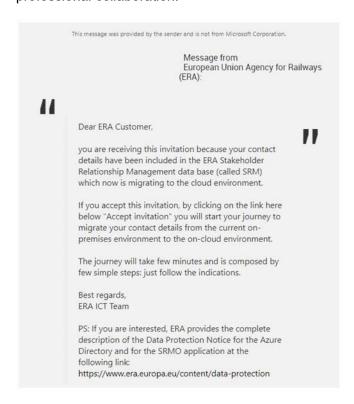

You may have received an automated e-mail from Microsoft (see picture below) because you are in the Contact Database of ERA – the European Union Agency for Railways. This is not a phishing email.

The Agency is upgrading its IT environment to a new cloud version: this will improve our future professional collaboration.

If you accept this invitation, you'll be sent to https://srm-portal.powerappsportals.com.

Accept invitation

We ask you to upgrade your ERA Profile. Please click on the 'Accept Invitation'. You will be directed to an automated process to upgrade contact details.